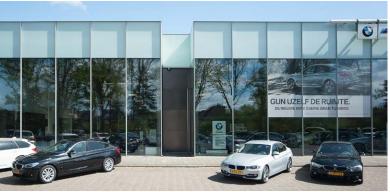

## BESPOKE TALL PIVOT/BALANCE DOOR. VAN LAARHOVEN BV, BMW DEALER, EINDHOVEN, THE NETHERLANDS

Van Laarhoven BV, authorized BMW and Austin Martin dealer in the Eindhoven region opens his door to the showroom with a bespoke, extreme dimensioned automatic pivot door.

Bauporte Design Entrances BV designed, manufactured, installed and performs maintenance. The 6 meter tall and 2,1 meter wide, full automatic pivot door gives the visitor a majestically regale. The door is fully made of Stainless Steel and finished with a glass powder bead blasted Stainless Steel sheet. This gives the door his beautiful coloured, 3D look. Special in-ground automatic driving mechanism opens and closes the door safely.

## Summary

Project: BMW Showroom Client: Van Laarhoven B

Location: Eindhoven, The Netherlands

Architect: van Aken Architects

Entrance: Pivot/balance door; model Elegance 6000 TALL

Dimensions: Height 6000 mm, width 2010 mm