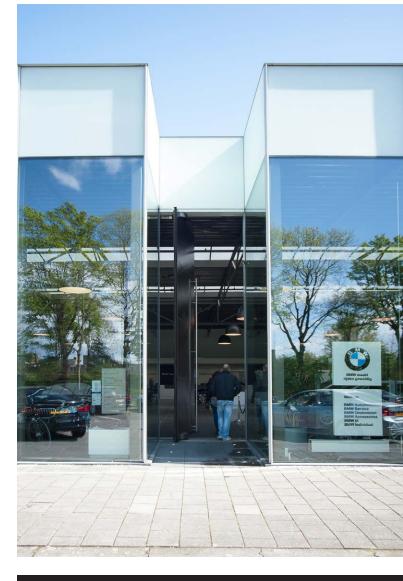

## BESPOKE TALL PIVOT/BALANCE DOOR. VAN LAARHOVEN BV, BMW DEALER, EINDHOVEN, THE NETHERLANDS

Van Laarhoven BV, authorized BMW and Austin Martin dealer in the Eindhoven region opens his door to the showroom with a bespoke, extreme dimensioned automatic pivot door.

Bauporte Design Entrances BV designed, manufactured, installed and performs maintenance. The 6 meter tall and 2,1 meter wide, full automatic pivot door gives the visitor a majestically regale. The door is fully made of Stainless Steel and finished with a glass powder bead blasted Stainless Steel sheet. This gives the door his beautiful coloured, 3D look. Special in-ground automatic driving mechanism opens and closes the door safely.

## Summary

Project: BMW Showroom Client: Van Laarhoven B

Location: Eindhoven, The Netherlands

Architect: van Aken Architects

Entrance: Pivot/balance door; model Elegance 6000 TALL

Dimensions: Height 6000 mm, width 2010 mm